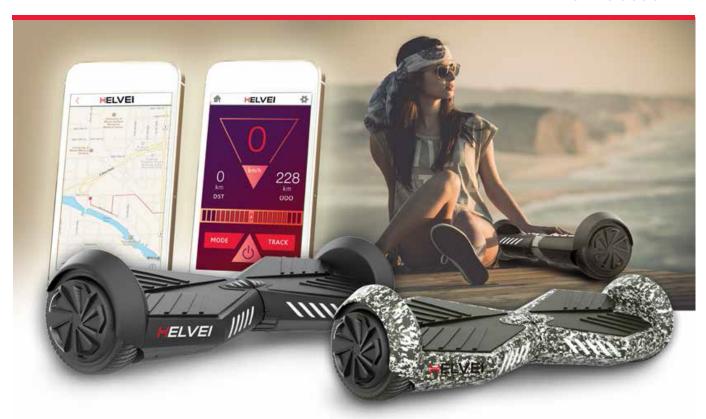

## **SELLING POINTS:**

- Stable and fast
- Innovative transportation technique
- Durable design
- Up to 20 Km distance
- Included bag to easy carrying and protect

PRODUCT CODE: HELES 01 (black) HELES 02 (camo) EAN: 7640173130017 (black), 7640173130024 (camo)